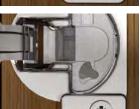

## Soft Close On/Off, Standard/Full Overlay Cup Hinge

Light

The "Light" setting for the Soft-closing mechanism is set here for light or small doors with very little closing pressure.

Medium

The "Medium" setting for the Soft-closing mechanism is set here for average size doors with normal closing pressure.

Strong

The "Strong" setting for the Soft-closing mechanism is set here for larger or heavier doors with a strong closing pressure. (Factory Setting)

## Note:

To reset the Soft-close damper, move the adjustment switch to "Strong", then to the desired position. Close the door and the Soft-close will be reset.