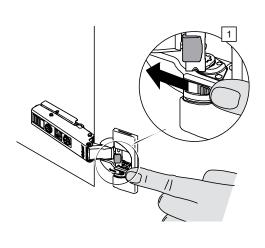

## Soft Close On/Off, Inset Cup Hinge

The SOFT CLOSE can be deactivated on the hinges. SOFT CLOSE comes in the activated position.

Door must be closed once for the deactivation to be complete. To reactivate, move switch back to the original position.