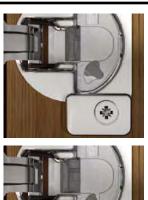

## Soft Close On/Off, Standard/Full Overlay Cup Hinge

Light

The "Light" setting for the Soft-closing mechanism is set here for light or small doors with very little closing pressure.

Medium

The "Medium" setting for the Soft-closing mechanism is set here for average size doors with normal closing pressure.

Strong

The "Strong" setting for the Soft-closing mechanism is set here for larger or heavier doors with a strong closing pressure. (Factory Setting)

## Note:

To reset the Soft-close damper, move the adjustment switch to "Strong", then to the desired position. Close the door and the Soft-close will be reset.