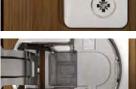

## Soft Close On/Off, Inset Cup Hinge

The SOFT CLOSE can be deactivated on the hinges. SOFT CLOSE comes in the activated position.

Door must be closed once for the deactivation to be complete. To reactivate, move switch back to the original position.